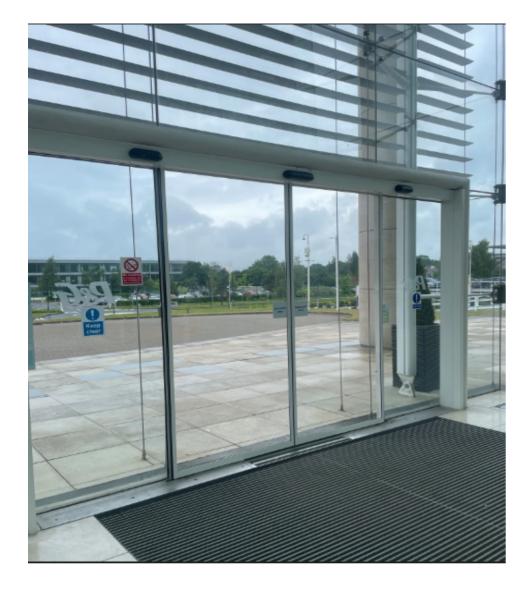

## **Solution**

Protek Secure Systems installed 2 x Record Fine Frame Door Systems with STA 20 headers to provide quick and easy access for everyone entering the office complex.

### Result

The slimline profile of the Record Fine Frame Door System in an andodised finish seamlessly integrates into the building's architectural design, offering a highly functional, and visually appealing entrance.